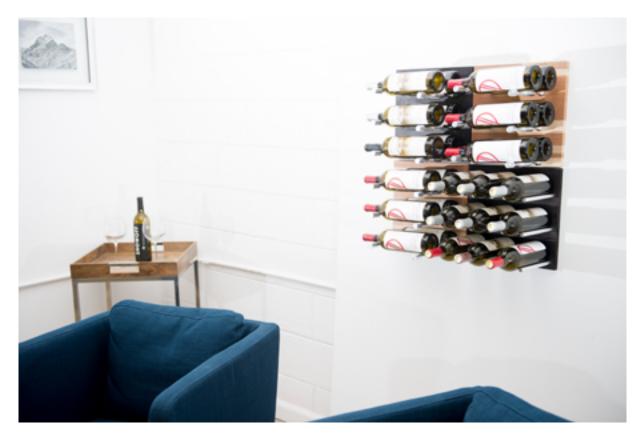

Grain + Rod is the ultimate in modular wine walls, mixing VintageView's patented and award-winning design with a simple, elegant American wood mounting system.

### News:

The pricing has been simplified: \$99, \$129, \$159

Sales & design teams are now adding a complimentary G+R option to all design requests as an up-sell.

Easy

## **Specs**

#### Dims:

• 12.75"x12.75"

#### Materials:

- American redwood
- Aluminum

### Finishes:

- Natural
- Midnight Black
- Dark walnut

#### Installs direct to:

- Drywall
- Wood-backed surfaces

#### Holds:

 Standard 750ml bottles (cork- or label-forward

#### Capacity:

• 3, 6, 9 bottles