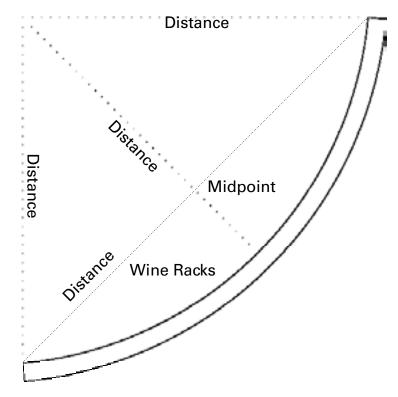

### Common:

Find the 90° angle by drawing a straight line from outside ends and the mid-point of the curved wall.

THEN...