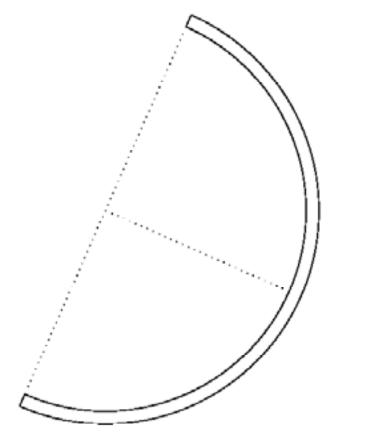

# Odd:

The 90° angle cannot be found by drawing a straight line from outside ends. In this case, draw a staight line connecting the outside edges. Creat the 90° by drawing a

THEN...