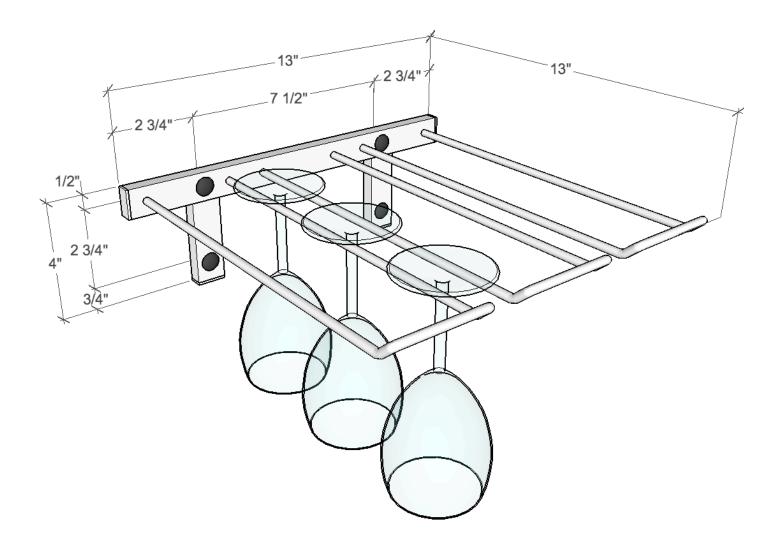

Wine Master Cellars, LLLP • 10645 E 47th Ave, Denver, CO 80239 • phone: 866.650.1500 • fax: 866.650.1501 • VintageView.com Wall Series Stemware Rack (WS-SR) Spec Sheet

Capacity of an individual WS-SR is 6 stemware glasses.

When coupled together, each additional rack provides storage for 9 additional stemware glasses.

Note: A minimum of 1 inch above the rack and 12 inches down from the top of the rack are recommended clearances, but may vary by the height of the stemware stored.